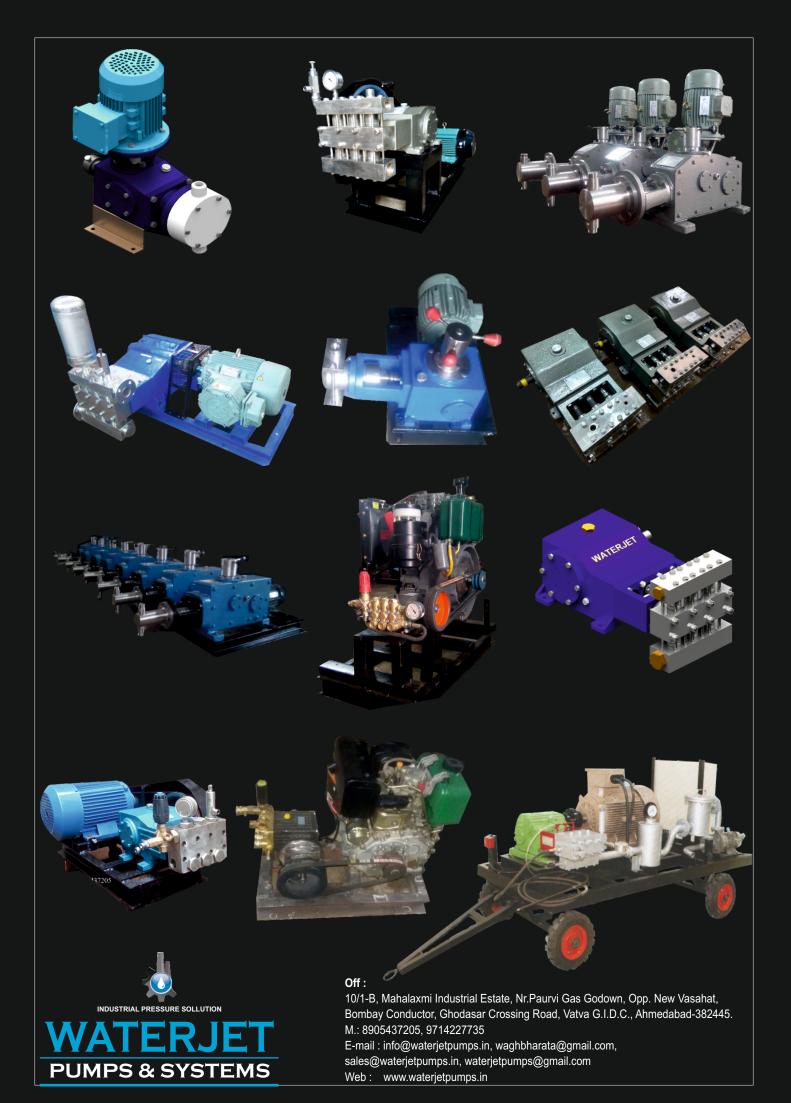

## WATERJET Pumps & System

Waterjet Pumps and Systems is a Widely held Indian Manufacture of High Pressure
Triplex Plunger Pump,
Provides unmatched combination of application expertise and positive displacement pumping products to meet pumping needs of its customer.

We Offer one of the Industry 's Broadest Selection of Pumping Technologies and Product design. We are dedicate to assist our Customer to achieve the best Performance of their Systems, Our Products range Including pump having Pressure up to 1500 Kg./Cm2 and Flow up to 300 m3 / hr., We are Well known for our ability to Manufacture built - to - Order custome pumps for specific application.