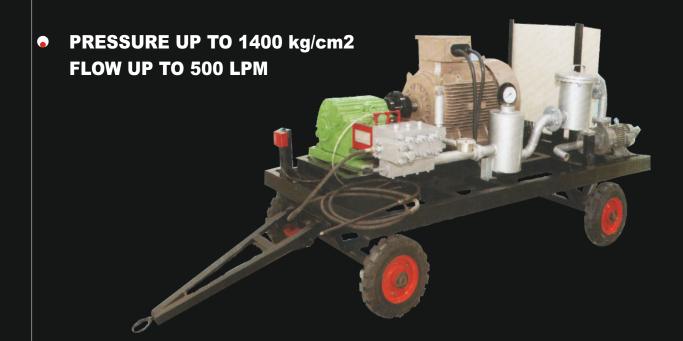

We Offer one of the Industry 's Broadest Selection of Pumping Technologies and Product design. We are dedicate to assist our Customer to achieve the best Performance of their Systems, Our Products range Including pump having Pressure up to 1500 Kg./Cm2 and Flow up to 300 m3 / hr., We are Well known for our ability to Manufacture built - to - Order custome pumps for specific application.