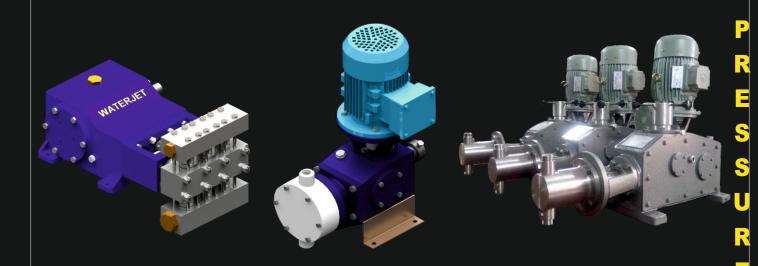

## WATERJET Pumps & System

Waterjet Pumps and Systems is a Widely held Indian Manufacture of High Pressure
Triplex Plunger Pump,
Provides unmatched combination of application expertise and positive displacement pumping products to meet pumping needs of its customer.

We Offer one of the Industry 's Broadest Selection of Pumping Technologies and Product design. We are dedicate to assist our Customer to achieve the best Performance of their Systems, Our Products range Including pump having Pressure up to 1500 Kg./Cm2 and Flow up to 300 m3 / hr., We are Well known for our ability to Manufacture built - to - Order custome pumps for specific application.

Metering Dosing pumps can be considered a substitute to positive displacement pumps. Both pumps discharge a known volume with every revolution or cycle. The discharge volume is largely independent of back pressure. Metering pumps are much more accurate then positive displacement pumps. Metering pumps have an average accuracy of  $\pm$  1.0 percent.