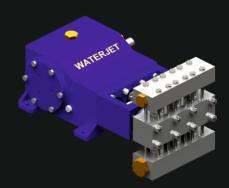

## WATERJET Pumps & System

Waterjet Pumps and Systems is a Widely held Indian Manufacture of High Pressure
Triplex Plunger Pump,
Provides unmatched combination of application expertise and positive displacement pumping products to meet pumping needs of its customer.

We Offer one of the Industry 's Broadest Selection of Pumping Technologies and Product design. We are dedicate to assist our Customer to achieve the best Performance of their Systems, Our Products range Including pump having Pressure up to 1500 Kg./Cm2 and Flow up to 300 m3 / hr., We are Well known for our ability to Manufacture built - to - Order custome pumps for specific application.